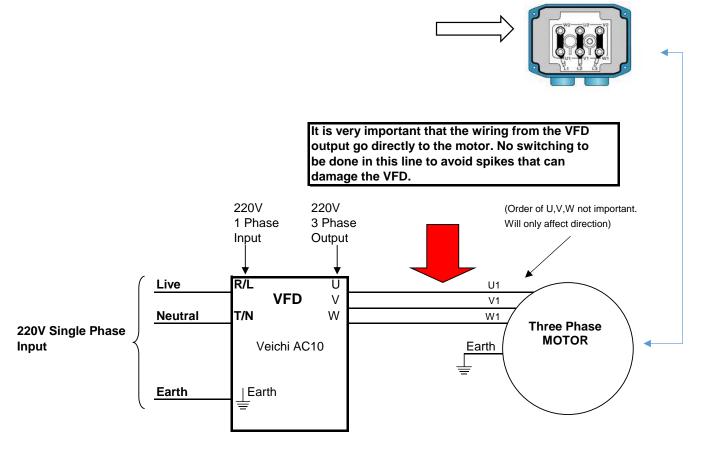

## VEICHI AC01 (220V single phase input) Power Connections.

## Notes:

The motor can be controlled either directly from the VFD control panel or via external switches connected to the digital inputs of the VFD (Green connectors at the top). If external switches are used, the VFD needs to be programmed accordingly. The CFP Technologies Remote Unit can also be used to control the VFD. (Supplied with detailed instructions) Never switch the power line between the VFD and motor to avoid damage to the VFD output transistors.

## The motor needs to be a 220/380V Three Phase motor connected in Delta for 220V three phase

**CFP TECHNOLOGIES** 

www.ctptechnologies.co.za

Tel:0828570324