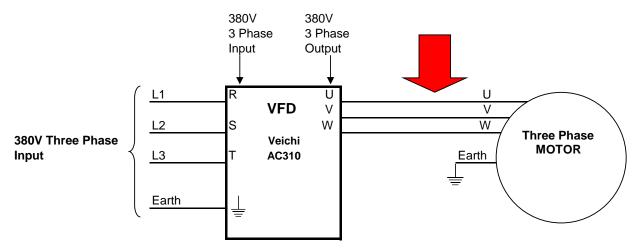

## VEICHI AC310 (380V three phase input) Power Connections.

It is very important that the wiring from the VFD output go directly to the motor. No switching to be done in this line to avoid spikes that can damage the VFD.

Input power to be connected to R, S & T . Input earth to be connected to earth Output power (marked "Motor") to be connected to motor U,V & W. VFD earth