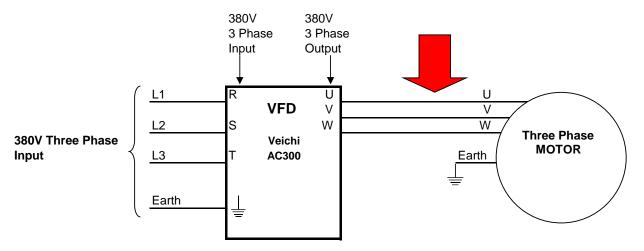

## VEICHI AC300 (380V three phase input) Power Connections.

It is very important that the wiring from the VFD output go directly to the motor. No switching to be done in this line to avoid spikes that can damage the VFD.

Input power to be connected to R, S & T . Input earth to be connected to earth Output power (marked "Motor") to be connected to motor U,V & W. VFD earth