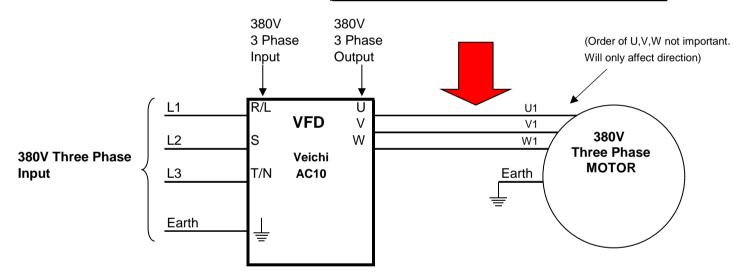

## VEICHI AC10 (380V three phase input) Power Connections.

## Notes:

The motor can be controlled either directly from the VFD control panel or via external switches connected to the digital inputs of the VFD (Green connectors at the top). If external switches are used, the VFD needs to be programmed accordingly. The CFP Technologies Remote Unit can also be used to control the VFD. (Supplied with instructions) Never switch the power line between the VFD and motor to avoid damage to the VFD output transistors.

It is very important that the wiring from the VFD output go directly to the motor. No switching to be done in this line to avoid spikes that can damage the VFD.

Securitek Alarms cc t/a