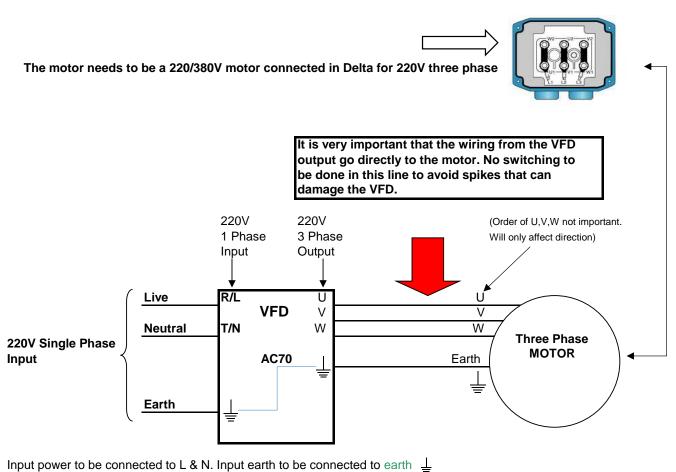

## VEICHI AC70E (220V single phase input) Power Connections.

## Notes:

The motor can be controlled either directly from the VFD control panel or via external switches connected to the digital inputs of the VFD (Green connectors at the top). If external switches are used, the VFD needs to be programmed accordingly. The CFP Technologies Remote Unit can also be used to control the VFD. (Supplied with detailed instructions) Never switch the power line between the VFD and motor to avoid damage to the VFD output transistors.

Motor to be connected to U,V & W and earth ↓